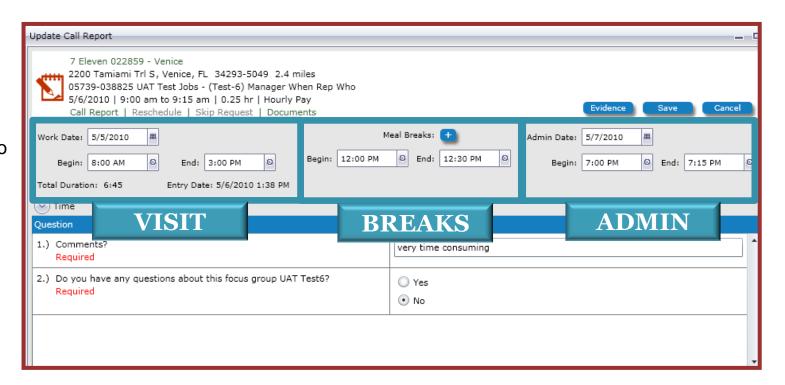

#### **VISIT**

• Date: Displays scheduled date. Click the calendar icon to edit date, if necessary.

 Begin & End Times: Displays scheduled times. Click the clock icon to edit, if necessary.

#### **BREAKS**

- To add a break, click the Plus icon and enter break begin and end time.
- Click the Plus icon again to add additional breaks, if necessary.
- Breaks are required for shifts over 5 hours.

#### **ADMIN**

- When applicable, enter Admin Date, Begin and End times.
- Enter only administration time for this event.

Click directly into a field to edit