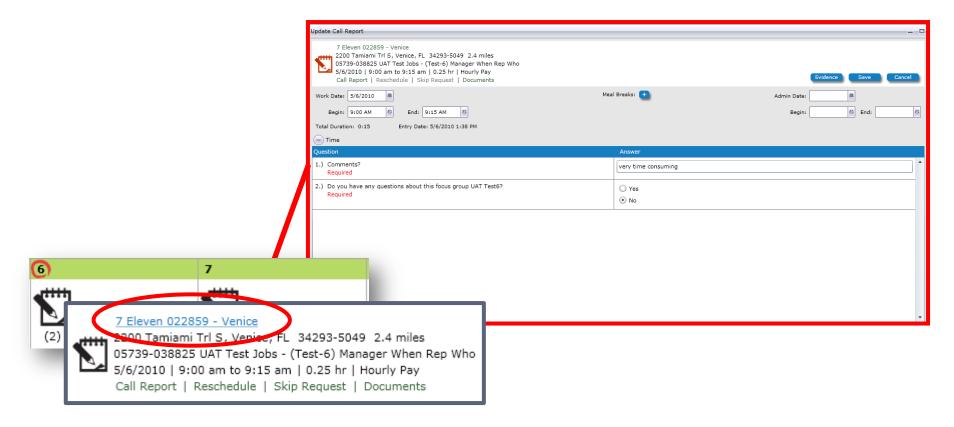

#### To access a call report on the web:

- 1. Hover over the Call Report icon
- 2. Select and click a store link to open the Call Report

## **Answer Questions**

Answer questions by clicking the appropriate radio button or entering data into the text field, then click the **Save** button.

Required questions will be identified