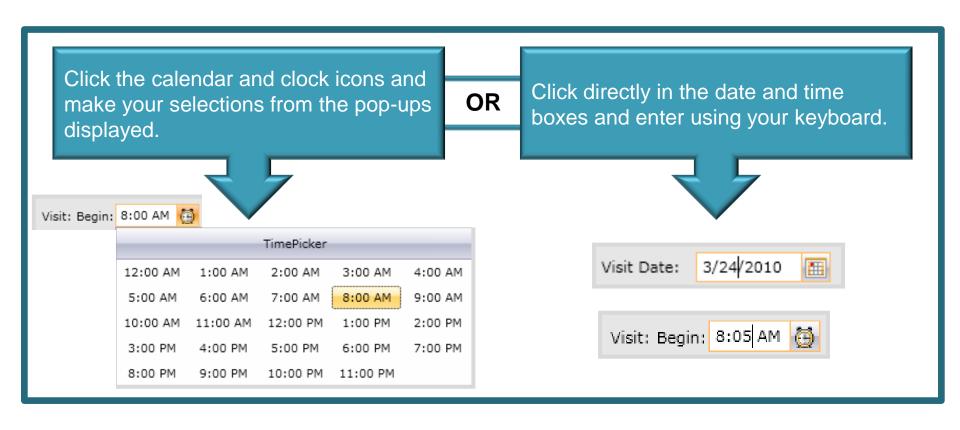

ns

## Fill In Call Reports

#### To access a call report on the web:

- 1. Hover over the Call Report icon
- 2. Select and click a store link to open the Call Report



#### **VISIT**

• Date: Displays scheduled date. Click the calendar icon to edit date, if necessary.



 Begin & End Times: Displays scheduled times. Click the clock icon to edit, if necessary.



#### **BREAKS**

- To add a break, click the Plus icon and enter break begin and end time.
- Click the Plus icon again to add additional breaks, if necessary.
- Breaks are required for shifts over 5 hours.



#### **ADMIN**

- When applicable, enter Admin Date, Begin and End times.
- Enter only administration time for this event.





Click directly into a field to edit



#### Two methods are available to enter dates and times



## **Answer Questions**

Answer questions by clicking the appropriate radio button or entering data into the text field, then click the **Save** button.

Required questions will be identified



### Technical Support

- If you are experiencing trouble navigating or using JET, review the training materials.
- If you are still having difficulty, contact your supervisor.
- For additional support, create a help desk ticket at <a href="https://helpdesk.asmnet.com">https://helpdesk.asmnet.com</a> or call 888-900-4ASM (4276)
- ASM IT Support Hours are:
   Monday Friday
   5 am 5 pm Pacific

## Field Support AMS

- Please call: 800-786-7769
- Hours:Monday Friday8 am 5 pm Eastern
- Create a help desk ticket at https://helpdesk.asmnet.com
- Select Help Desk Category JET > AMS Project Support Team